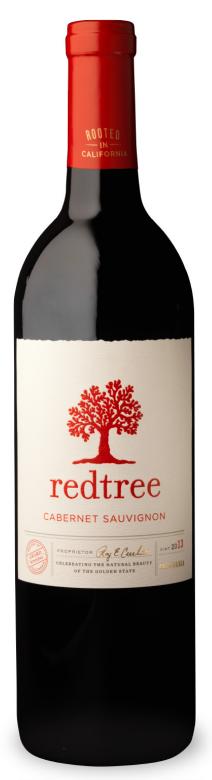

#### SOLUTION

CF Napa Brand Design established a completely new positioning for the brand. The brand would leverage its premium California appellation and be friendly, approachable and authentic. The redesign of the Redtree packaging took inspiration from "mom and pop" fruit stands found along California roadsides. The simple red and cream design is brighter, fresher and makes use of a modern vertically orientated label that features an iconic oak tree for easy consumer recognition and recall. Embossing and a textured, toothy paper help reinforce the brand's natural goodness, while all varietal specific information is located on a separate red strip at the base of the bottle for ease of shopping.

CF NAPA EVOLUTION (2008)

CF NAPA EVOLUTION (2015)

**BEFORE** 