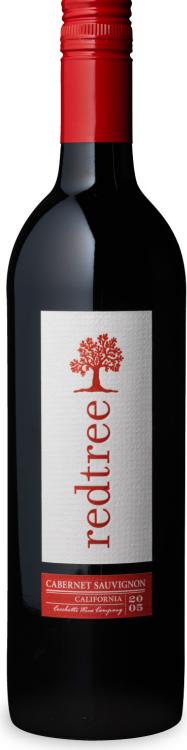

#### SOLUTION

CF Napa Brand Design established a completely new positioning for the brand. The brand would leverage its premium California appellation and be friendly, approachable and authentic. The redesign of the Redtree packaging took inspiration from "mom and pop" fruit stands found along California roadsides. The simple red and cream design is brighter, fresher and makes use of a modern vertically orientated label that features an iconic oak tree for easy consumer recognition and recall. Embossing and a textured, toothy paper help reinforce the brand's natural goodness, while all varietal specific information is located on a separate red strip at the base of the bottle for ease of shopping.

CF NAPA EVOLUTION (2008)

CF NAPA EVOLUTION (2015)

**BEFORE** 