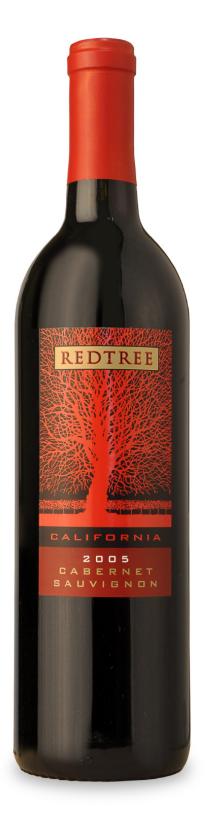

### **CHALLENGE**

The Redtree brand was initially introduced into the market in March 2007 by Cecchetti Wine. While the price point of \$7-10 was received enthusiastically by the trade, sales began to decline rapidly shortly after the launch. The feedback from key accounts was that the packaging was too dark and ominous.

CF NAPA EVOLUTION (2008)

CF NAPA EVOLUTION (2015)

**BEFORE** 