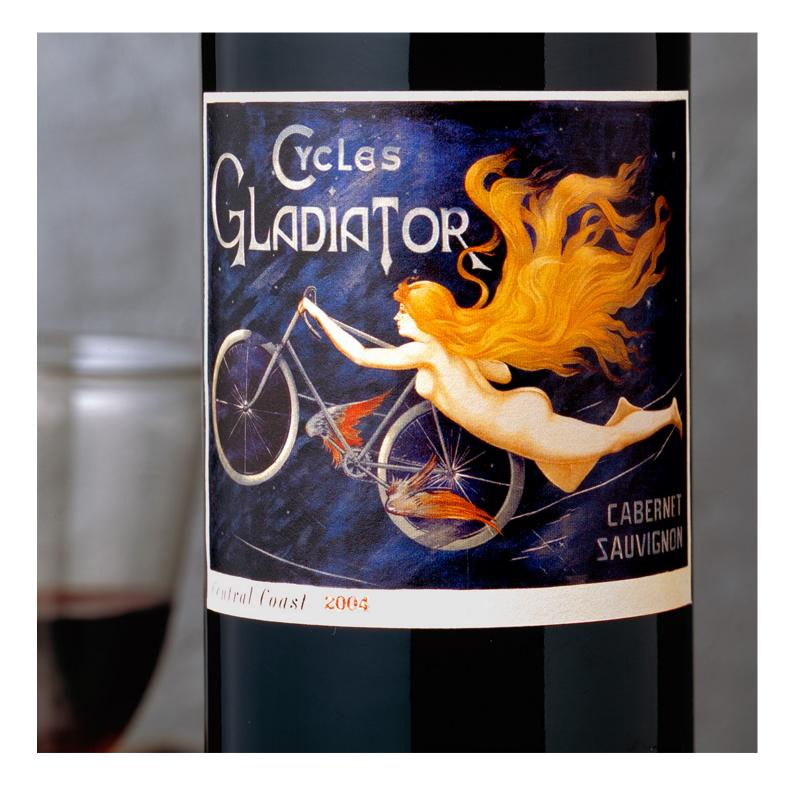

#### SOLUTION

For Cycles Gladiator, CF Napa Brand Design established a package that drew inspiration from a famous French Renaissance poster of a porcelain-skinned nymph riding a winged bicycle through the night sky. Cycles Gladiator wines would celebrate the freedom and happiness that pervaded the late 19th century following the invention of the bicycle. Using the historic poster artwork as the foundation, we created an entirely new piece of artwork that echoed the magic of the original poster and was completely unlike any other label on the shelf. Colorful and slightly controversial, the package was sure to turn heads.